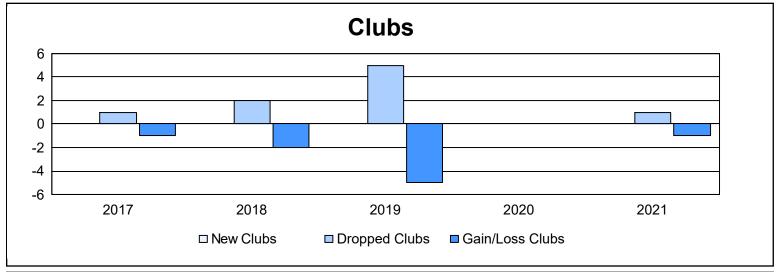

District 32 C

As of June 2021 Cumulative

| Year      | New<br>Clubs | Dropped<br>Clubs | Gain/<br>Loss<br>Clubs | New<br>Members | Charter<br>Members | Reinstate<br>Members | Transfer<br>Members | Total<br>Member<br>Added | Total<br>Members<br>Dropped | Gain/<br>Loss<br>Members |
|-----------|--------------|------------------|------------------------|----------------|--------------------|----------------------|---------------------|--------------------------|-----------------------------|--------------------------|
| 2016-2017 | 0            | 1                | -1                     | 151            | 7                  | 17                   | 11                  | 186                      | 207                         | -21                      |
| 2017-2018 | 0            | 2                | -2                     | 151            | 0                  | 8                    | 17                  | 176                      | 210                         | -34                      |
| 2018-2019 | 0            | 5                | -5                     | 109            | 0                  | 7                    | 13                  | 129                      | 217                         | -88                      |
| 2019-2020 | 0            | 0                | 0                      | 64             | 2                  | 9                    | 13                  | 88                       | 174                         | -86                      |
| 2020-2021 | 0            | 1                | -1                     | 120            | 2                  | 13                   | 6                   | 141                      | 159                         | -18                      |
| Average   | 0            | 2                | -2                     | 119            | 2                  | 11                   | 12                  | 144                      | 193                         | -49                      |